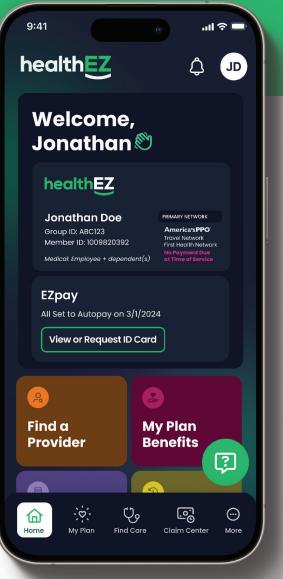

# **Manage your health** benefits without all the headaches

Download the free myHealthEZ app to view your benefits, manage and pay bills, locate care providers near you, and access your digital insurance cardright from your phone.

#### Tap into your health benefits

Scan the QR code with your device's camera to download the myHealthEZ app and put the power of hassle-free health benefits management at your fingertips.

## **Medical ID cards**

If you are new to the HealthEZ plan, keep an eye out for your medical ID card. Once you recieve that, you can setup your myHealthEZ account.

If you need a replacement card, log into to your myHealthEZ account and request a new card be printed and mailed, or access a digital copy directly to your device!